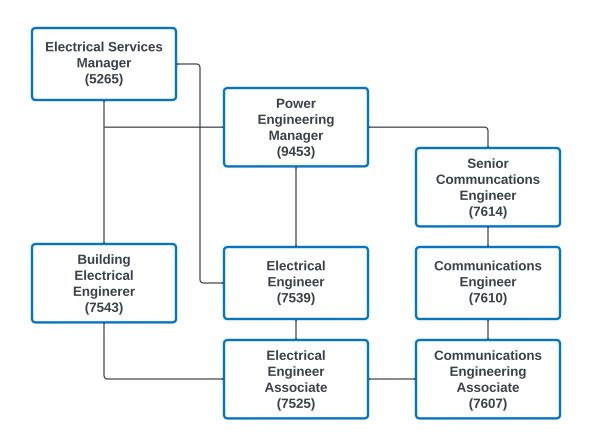

## **COMMUNICATIONS ENGINEERING ASSOCIATE (7607)**

The following information is being given to describe potential opportunities as a **Communications Engineering Associate**. The career ladder that this title commonly follows has been illustrated in the diagram below. With specific types of experience, promotional or lateral movement between these lines is also possible. You may view the <u>class specification</u> or <u>job bulletin</u> for each title within the career ladder to review specific information about each job. It is encouraged to examine the options available, to be able to promote for what you qualify for. You may also visit the <u>Personnel Department's website</u> for additional information related to jobs available within the City of Los Angeles.